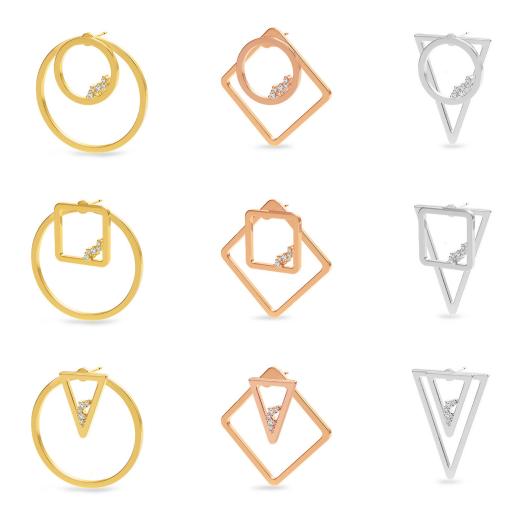

# L@VE UNITY

The LOVE & UNITY collection expresses the ideology that when people from all walks of life unite together, the world becomes a better place.

'Unity' in a work of art is created by different shapes and forms. Circle, Triangle and Square, the three shapes presented in this collection can be mixed and matched to create various combinations.

#### **UNITY-RINGS**

# TRIANGLE UNITY RING

M I 72 I

# **CIRCLE UNITY RING**

M I 720

# **SQUARE UNITY RING**M1722