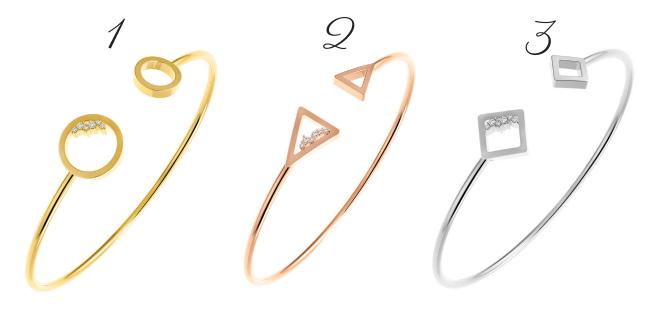

# **UNITY-BANGLES**

# TRIANGLE UNITY BANGLE

M I 834

# **CIRCLE UNITY BANGLE**

M I 833

# SQUARE UNITY BANGLE M | 835