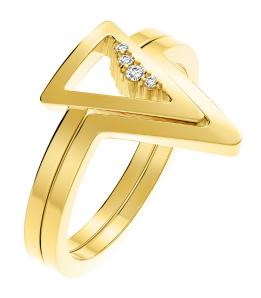

place.

'Unity' in a work of art is created by different shapes and forms. Circle, Triangle and Square, the three shapes presented in this collection can be mixed and matched to create various combinations.

Sarah Zhuang

#### MOOD







'I believe that when people from all walks of life unite together,
The world becomes a better place. When you put together different shapes,
like circles, triangles & squares they might not seem perfect together at first.
But just like with people - all different and unique in their own way
-they somehow end up complementing each other,
and become this beautify harmony, as one.
Let's unite together and give more love to the world.'

- Sarah Zhuang

# CAMPAIGN IMAGES







# CAMPAIGN IMAGES







#### **UNITY-RINGS**



# TRIANGLE UNITY RING

M I 72 I



# **CIRCLE UNITY RING**

M I 720



# **SQUARE UNITY RING**M1722



#### **UNITY-EARRINGS**



# TRIANGLE UNITY EARRING

M I 7 I 8



# **CIRCLE UNITY EARRING**

M I 7 I 7



# SQUARE UNITY EARRING

M1719



# **UNITY-NECKLACES**



#### **CIRCLE UNITY NECKLACE**

M1711





# **SQUARE UNITY NECKLACE** M | 7 | 2





# TRIANGLE UNITY NECKLACE

M I 7 I 3





# **UNITY-BANGLES**





# TRIANGLE UNITY BANGLE

M I 834



# **CIRCLE UNITY BANGLE**

M I 833



# SQUARE UNITY BANGLE M | 835