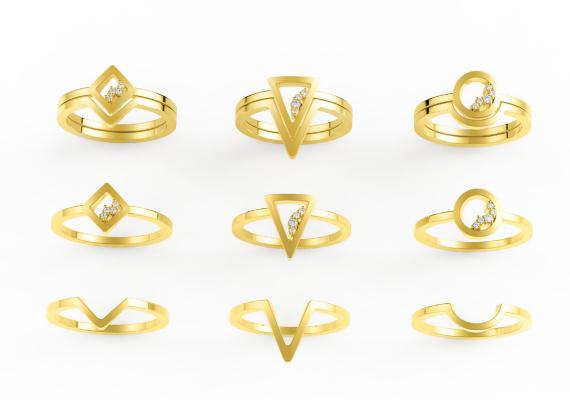

#### **UNITY-RINGS**

# TRIANGLE UNITY RING

M I 72 I

# **CIRCLE UNITY RING**

M I 720

# **SQUARE UNITY RING**M1722