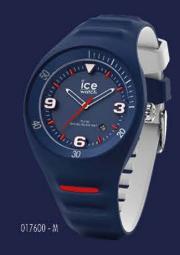

onctuée de touches claires ou gold. De cadrans soleillés en cadrans unis ou irisés rainbow, de boîtiers étanches (10 ATM) amoureux des baignades en bracelets waterproof, les vacances sont, cette fois, vraiment à porter de main.

































# Ce

Fidèle à l'ADN de la marque Ice-Watch, la ICE est déclinée en plusieurs styles allant du monochrome aux paillettes en passant par l'élégance de la touche glam dorée.

Une montre ultra souple, d'une seule pièce du bracelet au boîtier. La ICE est une montre seconde peau au design harmonieux. Simplissime, elle va avec tout, elle se porte en toute circonstance. Ultra plate, ultra souple, elle nous colle à la peau!















16 ICE MODELS 17















ICE MODELS 19













#### PVPR 99,90 €































32 PIERRE LECLERCQ 33

# PVPR 149 €







## ICE STEEL





PVPR 149 €







#### CHANGE. YOU CAN.

www.ice-watch.com