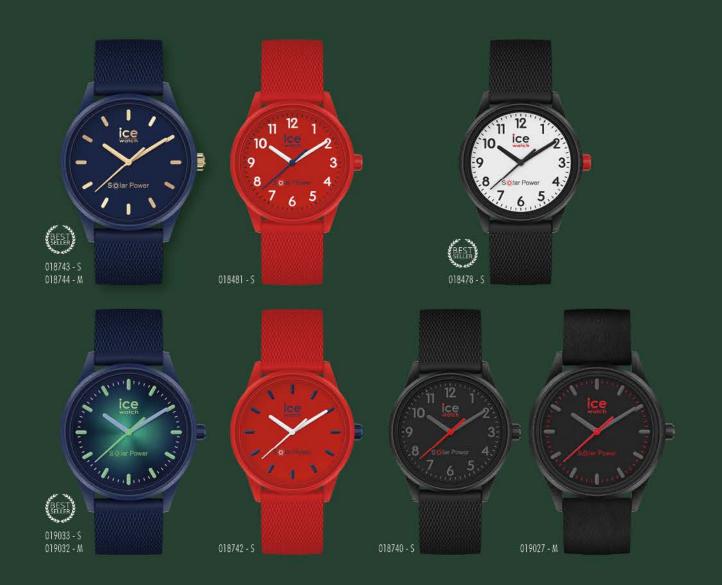

# Signar Power

Parce que le changement n'attend plus et que tout le monde a son rôle à jouer, les montres ICE solar power marquent le début d'une nouvelle ère au sein de nos collections. Conçues pour fonctionner durablement à l'aide d'une énergie renouvelable disponible partout et tout le temps, les montres ICE solar power deviennent l'icône d'un changement qui s'impose progressivement mais surement pour la marque lce-Watch: celui d'un pas vers une production plus responsable et soucieuse de l'environnement. Bye bye la pile traditionnelle à renouveler régulièrement ! Il est l'heure de vivre avec son temps et d'opter pour une montre rechargeable à l'infini. Fashion, minimalistes et colorées, les montres ICE solar power prouvent qu'il est possible de consommer plus intelligemment, sans pénaliser son style ou la planète!