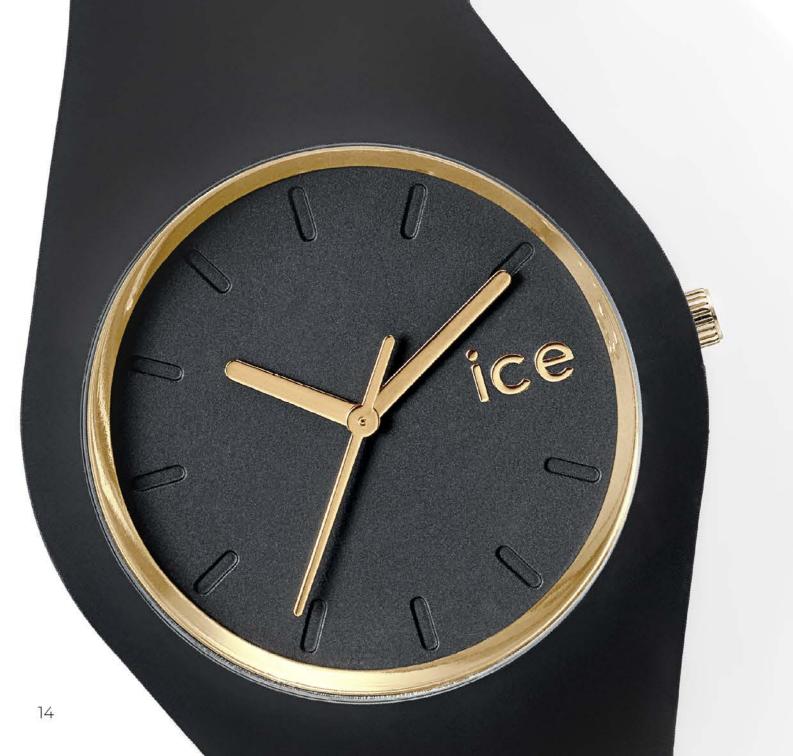

# Ce

Fidèle à l'ADN de la marque Ice-Watch, la ICE est déclinée en plusieurs styles allant du monochrome aux paillettes en passant par l'élégance de la touche glam dorée.

Une montre ultra souple, d'une seule pièce du bracelet au boîtier. La ICE est une montre seconde peau au design harmonieux. Simplissime, elle va avec tout, elle se porte en toute circonstance. Ultra plate, ultra souple, elle nous colle à la peau!