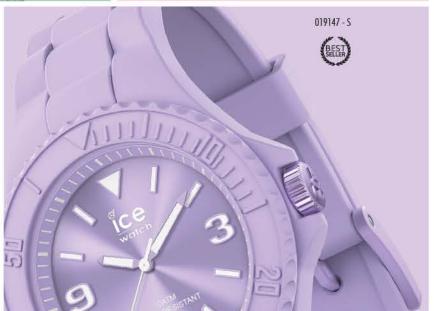

# Ce

Fidèle à l'ADN de la marque Ice-Watch, la ICE est déclinée en plusieurs styles allant du monochrome aux paillettes en passant par l'élégance de la touche glam dorée.

Une montre ultra souple, d'une seule pièce du bracelet au boîtier. La ICE est une montre seconde peau au design harmonieux. Simplissime, elle va avec tout, elle se porte en toute circonstance. Ultra plate, ultra souple, elle nous colle à la peau!