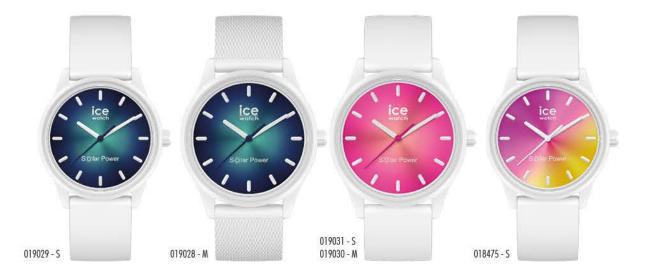

# Signar Power

Parce que le changement n'attend plus et que tout le monde a son rôle à jouer, les montres ICE solar power marquent le début d'une nouvelle ère au sein de nos collections. Conçues pour fonctionner durablement à l'aide d'une énergie renouvelable disponible partout et tout le temps, les montres ICE solar power deviennent l'icône d'un changement qui s'impose progressivement mais surement pour la marque lce-Watch: celui d'un pas vers une production plus responsable et soucieuse de l'environnement. Bye bye la pile traditionnelle à renouveler régulièrement ! Il est l'heure de vivre avec son temps et d'opter pour une montre rechargeable à l'infini. Fashion, minimalistes et colorées, les montres ICE solar power prouvent qu'il est possible de consommer plus intelligemment, sans pénaliser son style ou la planète!