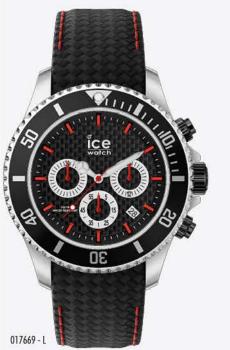

rans unis ou irisés rainbow, de boîtiers étanches (10 ATM) amoureux des baignades en bracelets waterproof, les vacances sont, cette fois, vraiment à porter de main.

































# Ce

Fidèle à l'ADN de la marque Ice-Watch, la ICE est déclinée en plusieurs styles allant du monochrome aux paillettes en passant par l'élégance de la touche glam dorée.

Une montre ultra souple, d'une seule pièce du bracelet au boîtier. La ICE est une montre seconde peau au design harmonieux. Simplissime, elle va avec tout, elle se porte en toute circonstance. Ultra plate, ultra souple, elle nous colle à la peau!















16 ICE MODELS 17















ICE MODELS 19













#### PVPR 99,90 €































32 PIERRE LECLERCQ 33

# PVPR 149 €







## ICE STEEL





PVPR 149 €







#### CHANGE. YOU CAN.

www.ice-watch.com