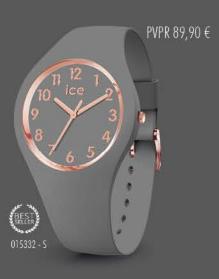

# Ce

Fidèle à l'ADN de la marque Ice-Watch, la ICE est déclinée en plusieurs styles allant du monochrome aux paillettes en passant par l'élégance de la touche glam dorée.

Une montre ultra souple, d'une seule pièce du bracelet au boîtier. La ICE est une montre seconde peau au design harmonieux. Simplissime, elle va avec tout, elle se porte en toute circonstance. Ultra plate, ultra souple, elle nous colle à la peau!