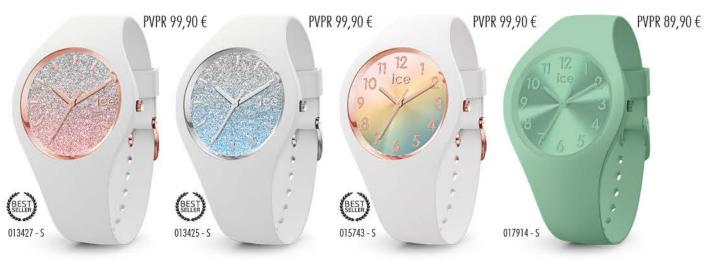

# Ce

Fidèle à l'ADN de la marque Ice-Watch, la ICE est déclinée en plusieurs styles allant du monochrome aux paillettes en passant par l'élégance de la touche glam dorée.

Une montre ultra souple, d'une seule pièce du bracelet au boîtier. La ICE est une montre seconde peau au design harmonieux. Simplissime, elle va avec tout, elle se porte en toute circonstance. Ultra plate, ultra souple, elle nous colle à la peau!