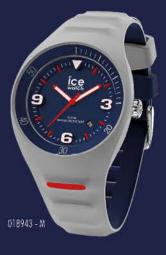

ponctuée de touches claires ou gold. De cadrans soleillés en cadrans unis ou irisés rainbow, de boîtiers étanches (10 ATM) amoureux des baignades en bracelets waterproof, les vacances sont, cette fois, vraiment à porter de main.

































# Ce

Fidèle à l'ADN de la marque Ice-Watch, la ICE est déclinée en plusieurs styles allant du monochrome aux paillettes en passant par l'élégance de la touche glam dorée.

Une montre ultra souple, d'une seule pièce du bracelet au boîtier. La ICE est une montre seconde peau au design harmonieux. Simplissime, elle va avec tout, elle se porte en toute circonstance. Ultra plate, ultra souple, elle nous colle à la peau!















16 ICE MODELS 17















ICE MODELS 19













#### PVPR 99,90 €































32 PIERRE LECLERCQ 33

# PVPR 149 €







## ICE STEEL





PVPR 149 €







#### CHANGE. YOU CAN.

www.ice-watch.com