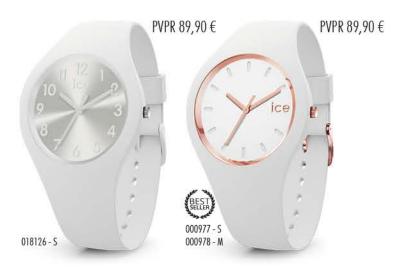

# Ce

Fidèle à l'ADN de la marque Ice-Watch, la ICE est déclinée en plusieurs styles allant du monochrome aux paillettes en passant par l'élégance de la touche glam dorée.

Une montre ultra souple, d'une seule pièce du bracelet au boîtier. La ICE est une montre seconde peau au design harmonieux. Simplissime, elle va avec tout, elle se porte en toute circonstance. Ultra plate, ultra souple, elle nous colle à la peau!