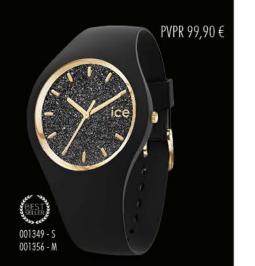

# Ce

Fidèle à l'ADN de la marque Ice-Watch, la ICE est déclinée en plusieurs styles allant du monochrome aux paillettes en passant par l'élégance de la touche glam dorée.

Une montre ultra souple, d'une seule pièce du bracelet au boîtier. La ICE est une montre seconde peau au design harmonieux. Simplissime, elle va avec tout, elle se porte en toute circonstance. Ultra plate, ultra souple, elle nous colle à la peau!

#### PVPR 99,90 €

32 PIERRE LECLERCQ 33