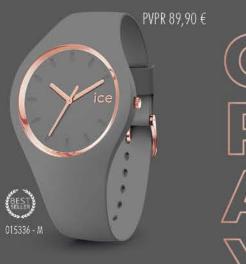

# Ce

Fidèle à l'ADN de la marque Ice-Watch, la ICE est déclinée en plusieurs styles allant du monochrome aux paillettes en passant par l'élégance de la touche glam dorée.

Une montre ultra souple, d'une seule pièce du bracelet au boîtier. La ICE est une montre seconde peau au design harmonieux. Simplissime, elle va avec tout, elle se porte en toute circonstance. Ultra plate, ultra souple, elle nous colle à la peau!