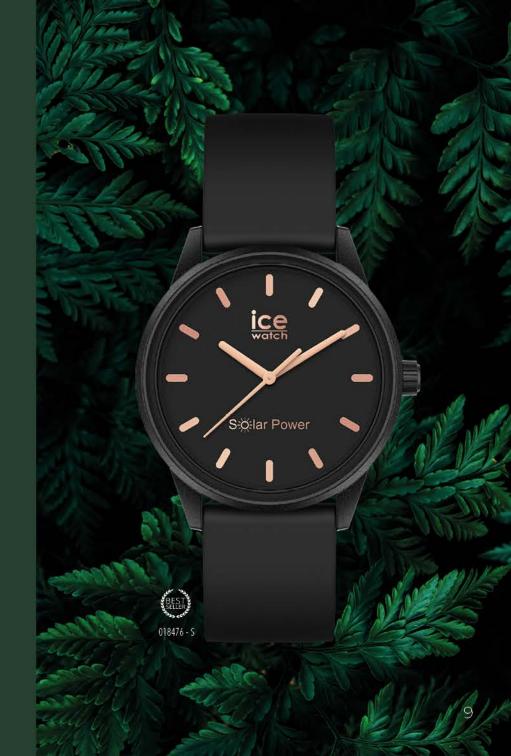

Packaging éco-responsable 100% en fibres de plastique recyclé

Chargée à 100% = autonomie 3,5 mois

Confortable, légère et souple

# Signar Power

Parce que le changement n'attend plus et que tout le monde a son rôle à jouer, les montres ICE solar power marquent le début d'une nouvelle ère au sein de nos collections. Conçues pour fonctionner durablement à l'aide d'une énergie renouvelable disponible partout et tout le temps, les montres ICE solar power deviennent l'icône d'un changement qui s'impose progressivement mais surement pour la marque lce-Watch: celui d'un pas vers une production plus responsable et soucieuse de l'environnement. Bye bye la pile traditionnelle à renouveler régulièrement ! Il est l'heure de vivre avec son temps et d'opter pour une montre rechargeable à l'infini. Fashion, minimalistes et colorées, les montres ICE solar power prouvent qu'il est possible de consommer plus intelligemment, sans pénaliser son style ou la planète!