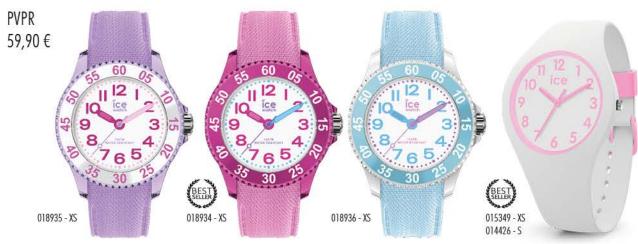

blanc, ponctuée de touches claires ou gold. De cadrans soleillés en cadrans unis ou irisés rainbow, de boîtiers étanches (10 ATM) amoureux des baignades en bracelets waterproof, les vacances sont, cette fois, vraiment à porter de main.

































# Ce

Fidèle à l'ADN de la marque Ice-Watch, la ICE est déclinée en plusieurs styles allant du monochrome aux paillettes en passant par l'élégance de la touche glam dorée.

Une montre ultra souple, d'une seule pièce du bracelet au boîtier. La ICE est une montre seconde peau au design harmonieux. Simplissime, elle va avec tout, elle se porte en toute circonstance. Ultra plate, ultra souple, elle nous colle à la peau!















16 ICE MODELS 17















ICE MODELS 19













#### PVPR 99,90 €































32 PIERRE LECLERCQ 33

# PVPR 149 €







## ICE STEEL





PVPR 149 €







#### CHANGE. YOU CAN.

www.ice-watch.com