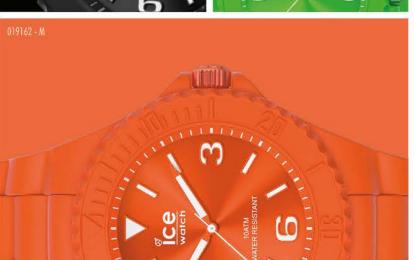

# Ce

Fidèle à l'ADN de la marque Ice-Watch, la ICE est déclinée en plusieurs styles allant du monochrome aux paillettes en passant par l'élégance de la touche glam dorée.

Une montre ultra souple, d'une seule pièce du bracelet au boîtier. La ICE est une montre seconde peau au design harmonieux. Simplissime, elle va avec tout, elle se porte en toute circonstance. Ultra plate, ultra souple, elle nous colle à la peau!