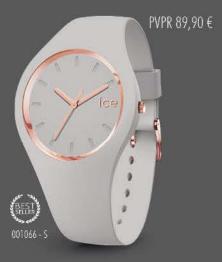

# Ce

Fidèle à l'ADN de la marque Ice-Watch, la ICE est déclinée en plusieurs styles allant du monochrome aux paillettes en passant par l'élégance de la touche glam dorée.

Une montre ultra souple, d'une seule pièce du bracelet au boîtier. La ICE est une montre seconde peau au design harmonieux. Simplissime, elle va avec tout, elle se porte en toute circonstance. Ultra plate, ultra souple, elle nous colle à la peau!