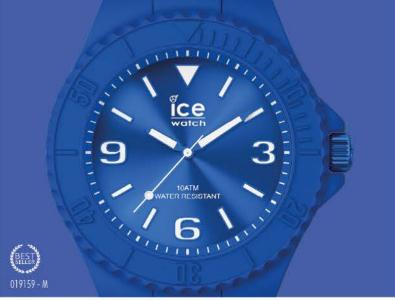

# Ce

Fidèle à l'ADN de la marque Ice-Watch, la ICE est déclinée en plusieurs styles allant du monochrome aux paillettes en passant par l'élégance de la touche glam dorée.

Une montre ultra souple, d'une seule pièce du bracelet au boîtier. La ICE est une montre seconde peau au design harmonieux. Simplissime, elle va avec tout, elle se porte en toute circonstance. Ultra plate, ultra souple, elle nous colle à la peau!

16 ICE MODELS 17

ICE MODELS 19