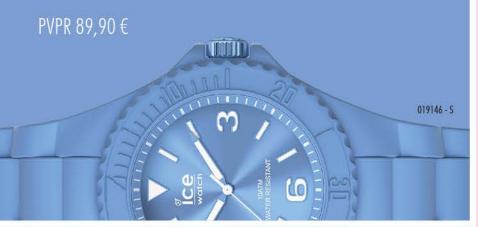

ossible de consommer plus intelligemment, sans pénaliser son style ou la planète!





















## ICE GENERATION BACK TO BASICS

ICE-WATCH redonne vie à sa montre star des années 2000 en lui offrant la souplesse du silicone. Désormais fluide comme l'eau et légère comme l'air, elle tictaque gaiement vers l'été sous un nouveau nom : l'ICE generation. Couleurs et soleil au zénith! La palette ICE generation déverse un cocktail de tons francs, acidulés, fruités, flashy ou pastels. Pour les heures glam, l'ICE generation irradie en noir ou blanc, ponctuée de touches claires ou gold. De cadrans soleillés en cadrans unis ou irisés rainbow, de boîtiers étanches (10 ATM) amoureux des baignades en bracelets waterproof, les vacances sont, cette fois, vraiment à porter de main.

































# Ce

Fidèle à l'ADN de la marque Ice-Watch, la ICE est déclinée en plusieurs styles allant du monochrome aux paillettes en passant par l'élégance de la touche glam dorée.

Une montre ultra souple, d'une seule pièce du bracelet au boîtier. La ICE est une montre seconde peau au design harmonieux. Simplissime, elle va avec tout, elle se porte en toute circonstance. Ultra plate, ultra souple, elle nous colle à la peau!















16 ICE MODELS 17















ICE MODELS 19













#### PVPR 99,90 €































32 PIERRE LECLERCQ 33

# PVPR 149 €







## ICE STEEL





PVPR 149 €







#### CHANGE. YOU CAN.

www.ice-watch.com