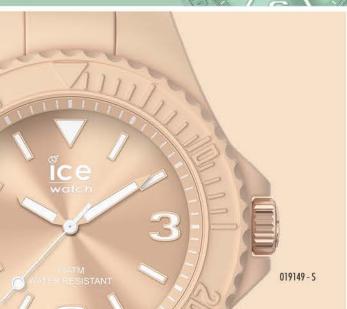

# Ce

Fidèle à l'ADN de la marque Ice-Watch, la ICE est déclinée en plusieurs styles allant du monochrome aux paillettes en passant par l'élégance de la touche glam dorée.

Une montre ultra souple, d'une seule pièce du bracelet au boîtier. La ICE est une montre seconde peau au design harmonieux. Simplissime, elle va avec tout, elle se porte en toute circonstance. Ultra plate, ultra souple, elle nous colle à la peau!