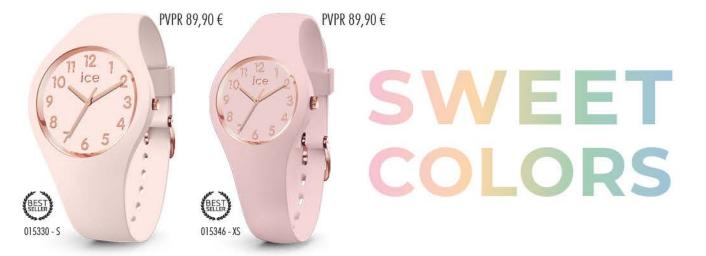

# Ce

Fidèle à l'ADN de la marque Ice-Watch, la ICE est déclinée en plusieurs styles allant du monochrome aux paillettes en passant par l'élégance de la touche glam dorée.

Une montre ultra souple, d'une seule pièce du bracelet au boîtier. La ICE est une montre seconde peau au design harmonieux. Simplissime, elle va avec tout, elle se porte en toute circonstance. Ultra plate, ultra souple, elle nous colle à la peau!