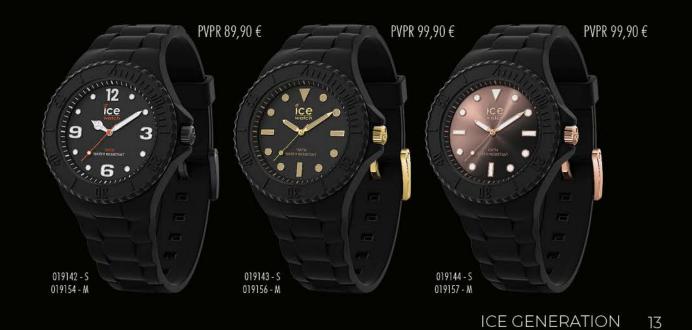

## ICE GENERATION BACK TO BASICS

ICE-WATCH redonne vie à sa montre star des années 2000 en lui offrant la souplesse du silicone. Désormais fluide comme l'eau et légère comme l'air, elle tictaque gaiement vers l'été sous un nouveau nom : l'ICE generation. Couleurs et soleil au zénith! La palette ICE generation déverse un cocktail de tons francs, acidulés, fruités, flashy ou pastels. Pour les heures glam, l'ICE generation irradie en noir ou blanc, ponctuée de touches claires ou gold. De cadrans soleillés en cadrans unis ou irisés rainbow, de boîtiers étanches (10 ATM) amoureux des baignades en bracelets waterproof, les vacances sont, cette fois, vraiment à porter de main.