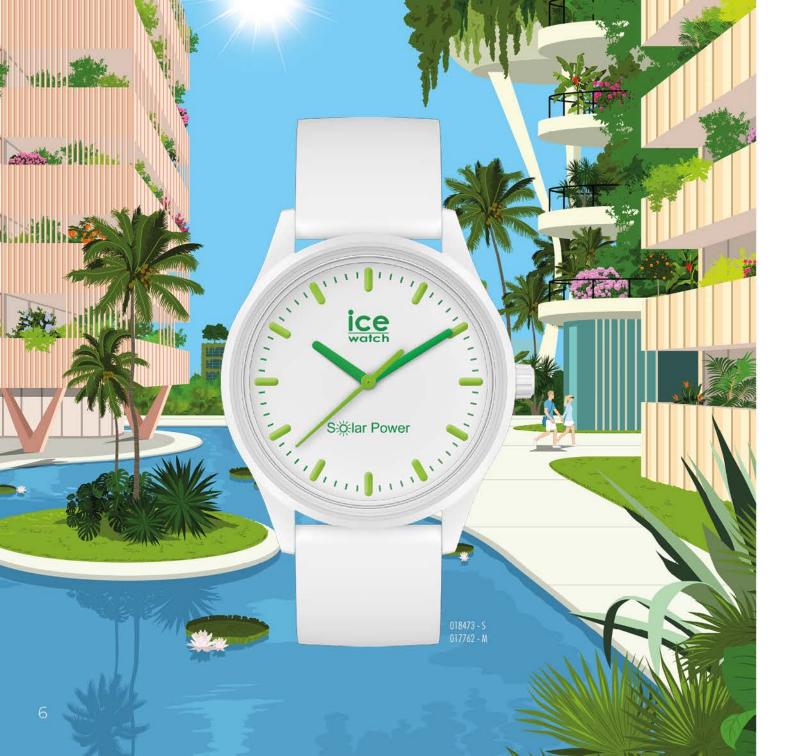

Packaging éco-responsable 100% en fibres de plastique recyclé

Chargée à 100% = autonomie 3,5 mois

Confortable, légère et souple

# Signar Power

Parce que le changement n'attend plus et que tout le monde a son rôle à jouer, les montres ICE solar power marquent le début d'une nouvelle ère au sein de nos collections. Conçues pour fonctionner durablement à l'aide d'une énergie renouvelable disponible partout et tout le temps, les montres ICE solar power deviennent l'icône d'un changement qui s'impose progressivement mais surement pour la marque lce-Watch: celui d'un pas vers une production plus responsable et soucieuse de l'environnement. Bye bye la pile traditionnelle à renouveler régulièrement ! Il est l'heure de vivre avec son temps et d'opter pour une montre rechargeable à l'infini. Fashion, minimalistes et colorées, les montres ICE solar power prouvent qu'il est possible de consommer plus intelligemment, sans pénaliser son style ou la planète!