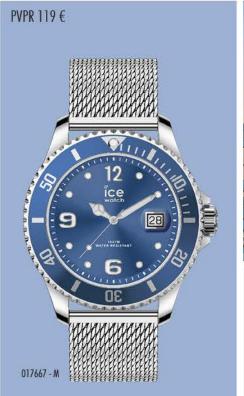

drans soleillés en cadrans unis ou irisés rainbow, de boîtiers étanches (10 ATM) amoureux des baignades en bracelets waterproof, les vacances sont, cette fois, vraiment à porter de main.

































# Ce

Fidèle à l'ADN de la marque Ice-Watch, la ICE est déclinée en plusieurs styles allant du monochrome aux paillettes en passant par l'élégance de la touche glam dorée.

Une montre ultra souple, d'une seule pièce du bracelet au boîtier. La ICE est une montre seconde peau au design harmonieux. Simplissime, elle va avec tout, elle se porte en toute circonstance. Ultra plate, ultra souple, elle nous colle à la peau!















16 ICE MODELS 17















ICE MODELS 19













#### PVPR 99,90 €































32 PIERRE LECLERCQ 33

# PVPR 149 €







## ICE STEEL





PVPR 149 €







#### CHANGE. YOU CAN.

www.ice-watch.com