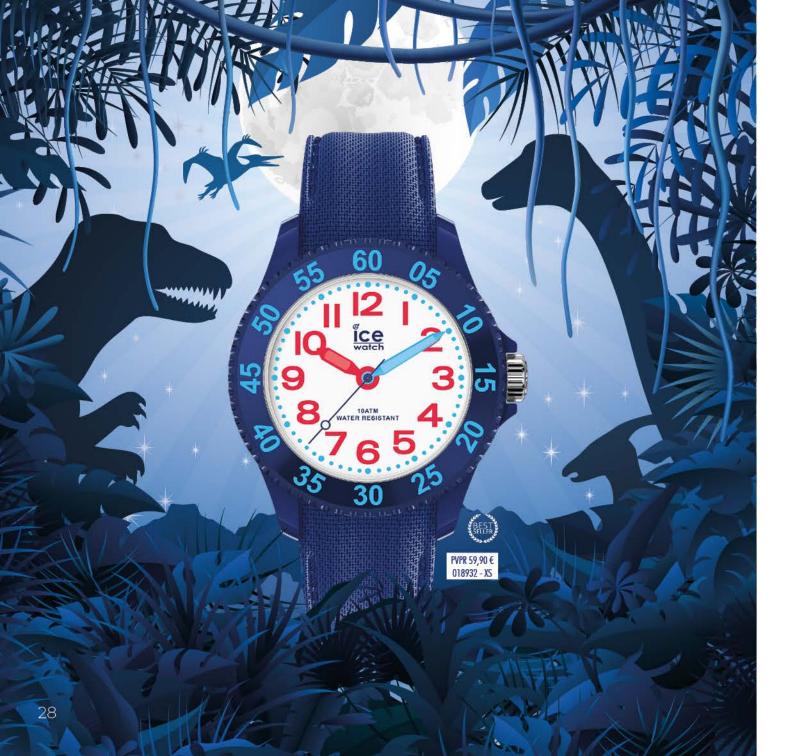

n noir ou blanc, ponctuée de touches claires ou gold. De cadrans soleillés en cadrans unis ou irisés rainbow, de boîtiers étanches (10 ATM) amoureux des baignades en bracelets waterproof, les vacances sont, cette fois, vraiment à porter de main.

































# Ce

Fidèle à l'ADN de la marque Ice-Watch, la ICE est déclinée en plusieurs styles allant du monochrome aux paillettes en passant par l'élégance de la touche glam dorée.

Une montre ultra souple, d'une seule pièce du bracelet au boîtier. La ICE est une montre seconde peau au design harmonieux. Simplissime, elle va avec tout, elle se porte en toute circonstance. Ultra plate, ultra souple, elle nous colle à la peau!















16 ICE MODELS 17















ICE MODELS 19













#### PVPR 99,90 €































32 PIERRE LECLERCQ 33

# PVPR 149 €







## ICE STEEL





PVPR 149 €







#### CHANGE. YOU CAN.

www.ice-watch.com