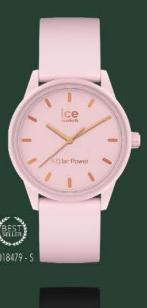

Packaging éco-responsable 100% en fibres de plastique recyclé

Chargée à 100% = autonomie 3,5 mois

Confortable, légère et souple

# Signar Power

Parce que le changement n'attend plus et que tout le monde a son rôle à jouer, les montres ICE solar power marquent le début d'une nouvelle ère au sein de nos collections. Conçues pour fonctionner durablement à l'aide d'une énergie renouvelable disponible partout et tout le temps, les montres ICE solar power deviennent l'icône d'un changement qui s'impose progressivement mais surement pour la marque lce-Watch: celui d'un pas vers une production plus responsable et soucieuse de l'environnement. Bye bye la pile traditionnelle à renouveler régulièrement ! Il est l'heure de vivre avec son temps et d'opter pour une montre rechargeable à l'infini. Fashion, minimalistes et colorées, les montres ICE solar power prouvent qu'il est possible de consommer plus intelligemment, sans pénaliser son style ou la planète!