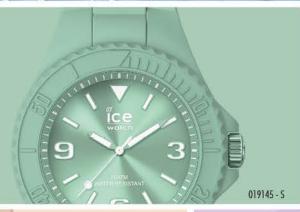

# Ce

Fidèle à l'ADN de la marque Ice-Watch, la ICE est déclinée en plusieurs styles allant du monochrome aux paillettes en passant par l'élégance de la touche glam dorée.

Une montre ultra souple, d'une seule pièce du bracelet au boîtier. La ICE est une montre seconde peau au design harmonieux. Simplissime, elle va avec tout, elle se porte en toute circonstance. Ultra plate, ultra souple, elle nous colle à la peau!