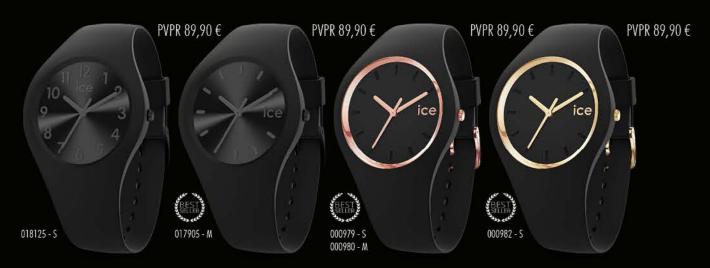

# Ce

Fidèle à l'ADN de la marque Ice-Watch, la ICE est déclinée en plusieurs styles allant du monochrome aux paillettes en passant par l'élégance de la touche glam dorée.

Une montre ultra souple, d'une seule pièce du bracelet au boîtier. La ICE est une montre seconde peau au design harmonieux. Simplissime, elle va avec tout, elle se porte en toute circonstance. Ultra plate, ultra souple, elle nous colle à la peau!