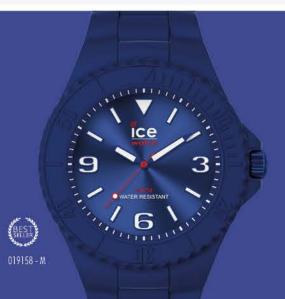

# Ce

Fidèle à l'ADN de la marque Ice-Watch, la ICE est déclinée en plusieurs styles allant du monochrome aux paillettes en passant par l'élégance de la touche glam dorée.

Une montre ultra souple, d'une seule pièce du bracelet au boîtier. La ICE est une montre seconde peau au design harmonieux. Simplissime, elle va avec tout, elle se porte en toute circonstance. Ultra plate, ultra souple, elle nous colle à la peau!