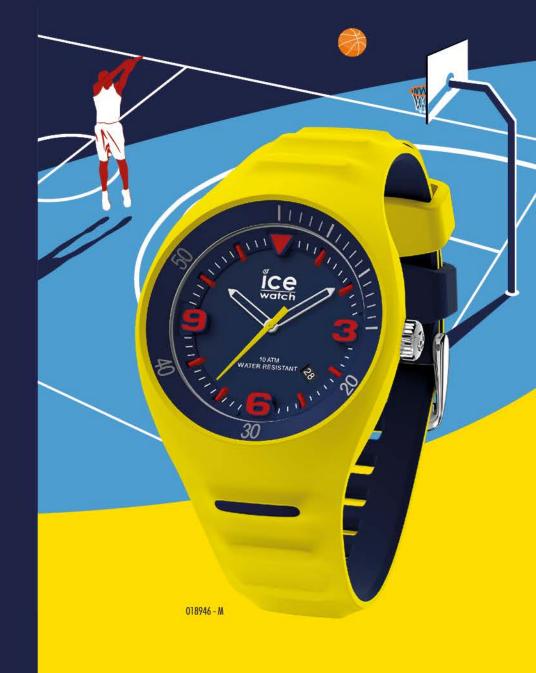

## ICE GENERATION BACK TO BASICS

ICE-WATCH redonne vie à sa montre star des années 2000 en lui offrant la souplesse du silicone. Désormais fluide comme l'eau et légère comme l'air, elle tictaque gaiement vers l'été sous un nouveau nom : l'ICE generation. Couleurs et soleil au zénith! La palette ICE generation déverse un cocktail de tons francs, acidulés, fruités, flashy ou pastels. Pour les heures glam, l'ICE generation irradie en noir ou blanc, ponctuée de touches claires ou gold. De cadrans soleillés en cadrans unis ou irisés rainbow, de boîtiers étanches (10 ATM) amoureux des baignades en bracelets waterproof, les vacances sont, cette fois, vraiment à porter de main.