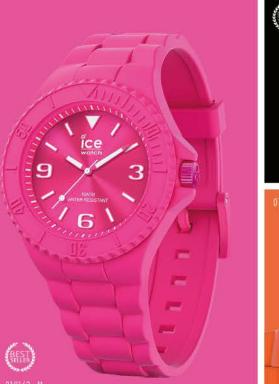

# Ce

Fidèle à l'ADN de la marque Ice-Watch, la ICE est déclinée en plusieurs styles allant du monochrome aux paillettes en passant par l'élégance de la touche glam dorée.

Une montre ultra souple, d'une seule pièce du bracelet au boîtier. La ICE est une montre seconde peau au design harmonieux. Simplissime, elle va avec tout, elle se porte en toute circonstance. Ultra plate, ultra souple, elle nous colle à la peau!

16 ICE MODELS 17

ICE MODELS 19