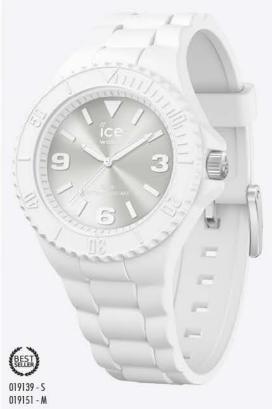

# Ce

Fidèle à l'ADN de la marque Ice-Watch, la ICE est déclinée en plusieurs styles allant du monochrome aux paillettes en passant par l'élégance de la touche glam dorée.

Une montre ultra souple, d'une seule pièce du bracelet au boîtier. La ICE est une montre seconde peau au design harmonieux. Simplissime, elle va avec tout, elle se porte en toute circonstance. Ultra plate, ultra souple, elle nous colle à la peau!