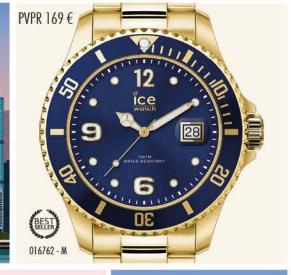

s soleillés en cadrans unis ou irisés rainbow, de boîtiers étanches (10 ATM) amoureux des baignades en bracelets waterproof, les vacances sont, cette fois, vraiment à porter de main.

































# Ce

Fidèle à l'ADN de la marque Ice-Watch, la ICE est déclinée en plusieurs styles allant du monochrome aux paillettes en passant par l'élégance de la touche glam dorée.

Une montre ultra souple, d'une seule pièce du bracelet au boîtier. La ICE est une montre seconde peau au design harmonieux. Simplissime, elle va avec tout, elle se porte en toute circonstance. Ultra plate, ultra souple, elle nous colle à la peau!















16 ICE MODELS 17















ICE MODELS 19













#### PVPR 99,90 €































32 PIERRE LECLERCQ 33

# PVPR 149 €







## ICE STEEL





PVPR 149 €







#### CHANGE. YOU CAN.

www.ice-watch.com