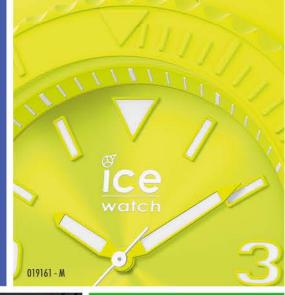

## ICE GENERATION BACK TO BASICS

ICE-WATCH redonne vie à sa montre star des années 2000 en lui offrant la souplesse du silicone. Désormais fluide comme l'eau et légère comme l'air, elle tictaque gaiement vers l'été sous un nouveau nom : l'ICE generation. Couleurs et soleil au zénith! La palette ICE generation déverse un cocktail de tons francs, acidulés, fruités, flashy ou pastels. Pour les heures glam, l'ICE generation irradie en noir ou blanc, ponctuée de touches claires ou gold. De cadrans soleillés en cadrans unis ou irisés rainbow, de boîtiers étanches (10 ATM) amoureux des baignades en bracelets waterproof, les vacances sont, cette fois, vraiment à porter de main.