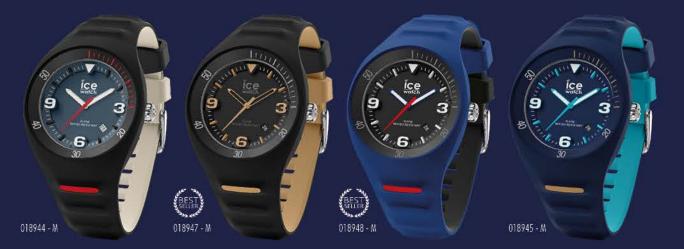

c, ponctuée de touches claires ou gold. De cadrans soleillés en cadrans unis ou irisés rainbow, de boîtiers étanches (10 ATM) amoureux des baignades en bracelets waterproof, les vacances sont, cette fois, vraiment à porter de main.

































# Ce

Fidèle à l'ADN de la marque Ice-Watch, la ICE est déclinée en plusieurs styles allant du monochrome aux paillettes en passant par l'élégance de la touche glam dorée.

Une montre ultra souple, d'une seule pièce du bracelet au boîtier. La ICE est une montre seconde peau au design harmonieux. Simplissime, elle va avec tout, elle se porte en toute circonstance. Ultra plate, ultra souple, elle nous colle à la peau!















16 ICE MODELS 17















ICE MODELS 19













#### PVPR 99,90 €































32 PIERRE LECLERCQ 33

# PVPR 149 €







## ICE STEEL





PVPR 149 €







#### CHANGE. YOU CAN.

www.ice-watch.com