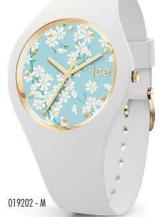

# Ce

Fidèle à l'ADN de la marque Ice-Watch, la ICE est déclinée en plusieurs styles allant du monochrome aux paillettes en passant par l'élégance de la touche glam dorée.

Une montre ultra souple, d'une seule pièce du bracelet au boîtier. La ICE est une montre seconde peau au design harmonieux. Simplissime, elle va avec tout, elle se porte en toute circonstance. Ultra plate, ultra souple, elle nous colle à la peau!