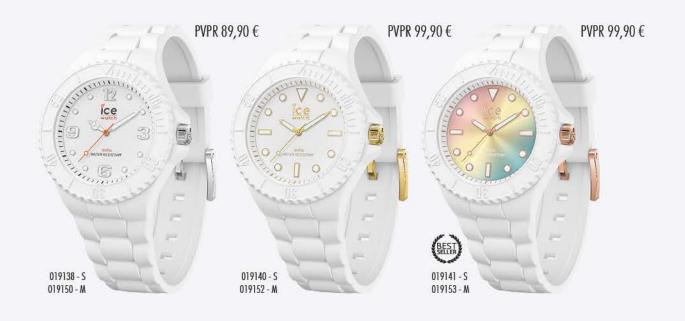

## ICE GENERATION BACK TO BASICS

ICE-WATCH redonne vie à sa montre star des années 2000 en lui offrant la souplesse du silicone. Désormais fluide comme l'eau et légère comme l'air, elle tictaque gaiement vers l'été sous un nouveau nom : l'ICE generation. Couleurs et soleil au zénith! La palette ICE generation déverse un cocktail de tons francs, acidulés, fruités, flashy ou pastels. Pour les heures glam, l'ICE generation irradie en noir ou blanc, ponctuée de touches claires ou gold. De cadrans soleillés en cadrans unis ou irisés rainbow, de boîtiers étanches (10 ATM) amoureux des baignades en bracelets waterproof, les vacances sont, cette fois, vraiment à porter de main.