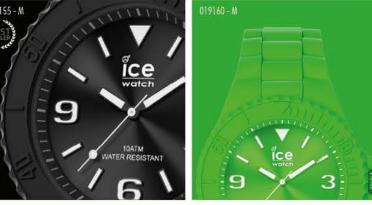

il est possible de consommer plus intelligemment, sans pénaliser son style ou la planète!





















## ICE GENERATION BACK TO BASICS

ICE-WATCH redonne vie à sa montre star des années 2000 en lui offrant la souplesse du silicone. Désormais fluide comme l'eau et légère comme l'air, elle tictaque gaiement vers l'été sous un nouveau nom : l'ICE generation. Couleurs et soleil au zénith! La palette ICE generation déverse un cocktail de tons francs, acidulés, fruités, flashy ou pastels. Pour les heures glam, l'ICE generation irradie en noir ou blanc, ponctuée de touches claires ou gold. De cadrans soleillés en cadrans unis ou irisés rainbow, de boîtiers étanches (10 ATM) amoureux des baignades en bracelets waterproof, les vacances sont, cette fois, vraiment à porter de main.

































# Ce

Fidèle à l'ADN de la marque Ice-Watch, la ICE est déclinée en plusieurs styles allant du monochrome aux paillettes en passant par l'élégance de la touche glam dorée.

Une montre ultra souple, d'une seule pièce du bracelet au boîtier. La ICE est une montre seconde peau au design harmonieux. Simplissime, elle va avec tout, elle se porte en toute circonstance. Ultra plate, ultra souple, elle nous colle à la peau!















16 ICE MODELS 17















ICE MODELS 19













#### PVPR 99,90 €































32 PIERRE LECLERCQ 33

# PVPR 149 €







## ICE STEEL





PVPR 149 €







#### CHANGE. YOU CAN.

www.ice-watch.com