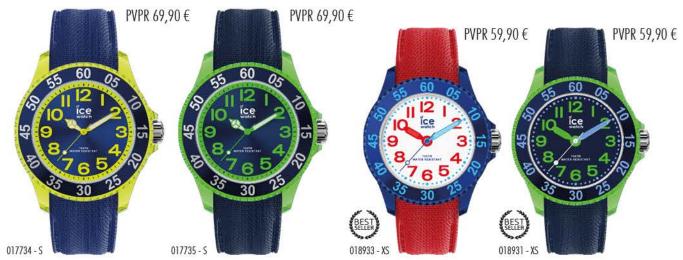

ir ou blanc, ponctuée de touches claires ou gold. De cadrans soleillés en cadrans unis ou irisés rainbow, de boîtiers étanches (10 ATM) amoureux des baignades en bracelets waterproof, les vacances sont, cette fois, vraiment à porter de main.

































# Ce

Fidèle à l'ADN de la marque Ice-Watch, la ICE est déclinée en plusieurs styles allant du monochrome aux paillettes en passant par l'élégance de la touche glam dorée.

Une montre ultra souple, d'une seule pièce du bracelet au boîtier. La ICE est une montre seconde peau au design harmonieux. Simplissime, elle va avec tout, elle se porte en toute circonstance. Ultra plate, ultra souple, elle nous colle à la peau!















16 ICE MODELS 17















ICE MODELS 19













#### PVPR 99,90 €































32 PIERRE LECLERCQ 33

# PVPR 149 €







## ICE STEEL





PVPR 149 €







#### CHANGE. YOU CAN.

www.ice-watch.com