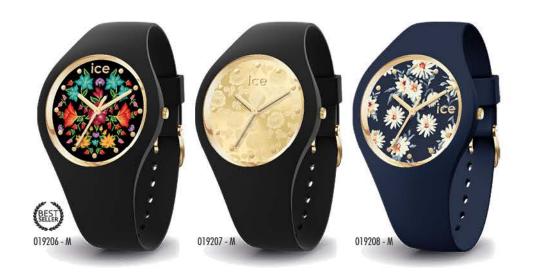

# Ce

Fidèle à l'ADN de la marque Ice-Watch, la ICE est déclinée en plusieurs styles allant du monochrome aux paillettes en passant par l'élégance de la touche glam dorée.

Une montre ultra souple, d'une seule pièce du bracelet au boîtier. La ICE est une montre seconde peau au design harmonieux. Simplissime, elle va avec tout, elle se porte en toute circonstance. Ultra plate, ultra souple, elle nous colle à la peau!