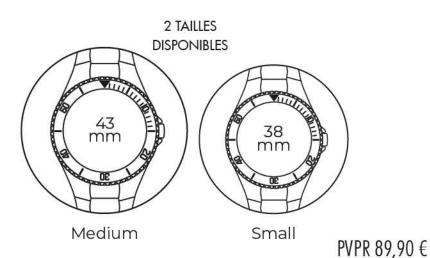

vent qu'il est possible de consommer plus intelligemment, sans pénaliser son style ou la planète!





















## ICE GENERATION BACK TO BASICS

ICE-WATCH redonne vie à sa montre star des années 2000 en lui offrant la souplesse du silicone. Désormais fluide comme l'eau et légère comme l'air, elle tictaque gaiement vers l'été sous un nouveau nom : l'ICE generation. Couleurs et soleil au zénith! La palette ICE generation déverse un cocktail de tons francs, acidulés, fruités, flashy ou pastels. Pour les heures glam, l'ICE generation irradie en noir ou blanc, ponctuée de touches claires ou gold. De cadrans soleillés en cadrans unis ou irisés rainbow, de boîtiers étanches (10 ATM) amoureux des baignades en bracelets waterproof, les vacances sont, cette fois, vraiment à porter de main.

































# Ce

Fidèle à l'ADN de la marque Ice-Watch, la ICE est déclinée en plusieurs styles allant du monochrome aux paillettes en passant par l'élégance de la touche glam dorée.

Une montre ultra souple, d'une seule pièce du bracelet au boîtier. La ICE est une montre seconde peau au design harmonieux. Simplissime, elle va avec tout, elle se porte en toute circonstance. Ultra plate, ultra souple, elle nous colle à la peau!















16 ICE MODELS 17















ICE MODELS 19













#### PVPR 99,90 €































32 PIERRE LECLERCQ 33

# PVPR 149 €







## ICE STEEL





PVPR 149 €







#### CHANGE. YOU CAN.

www.ice-watch.com