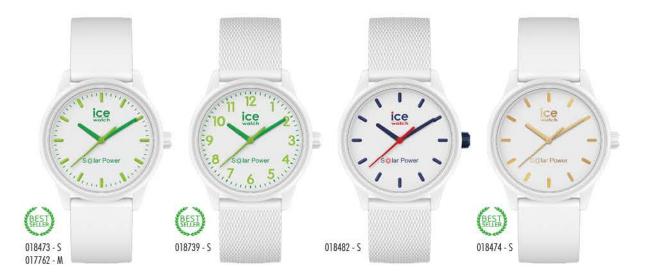

# Signar Power

Parce que le changement n'attend plus et que tout le monde a son rôle à jouer, les montres ICE solar power marquent le début d'une nouvelle ère au sein de nos collections. Conçues pour fonctionner durablement à l'aide d'une énergie renouvelable disponible partout et tout le temps, les montres ICE solar power deviennent l'icône d'un changement qui s'impose progressivement mais surement pour la marque lce-Watch: celui d'un pas vers une production plus responsable et soucieuse de l'environnement. Bye bye la pile traditionnelle à renouveler régulièrement ! Il est l'heure de vivre avec son temps et d'opter pour une montre rechargeable à l'infini. Fashion, minimalistes et colorées, les montres ICE solar power prouvent qu'il est possible de consommer plus intelligemment, sans pénaliser son style ou la planète!