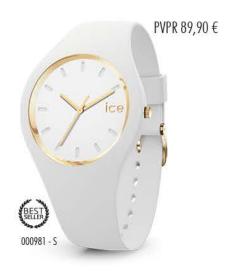

# Ce

Fidèle à l'ADN de la marque Ice-Watch, la ICE est déclinée en plusieurs styles allant du monochrome aux paillettes en passant par l'élégance de la touche glam dorée.

Une montre ultra souple, d'une seule pièce du bracelet au boîtier. La ICE est une montre seconde peau au design harmonieux. Simplissime, elle va avec tout, elle se porte en toute circonstance. Ultra plate, ultra souple, elle nous colle à la peau!