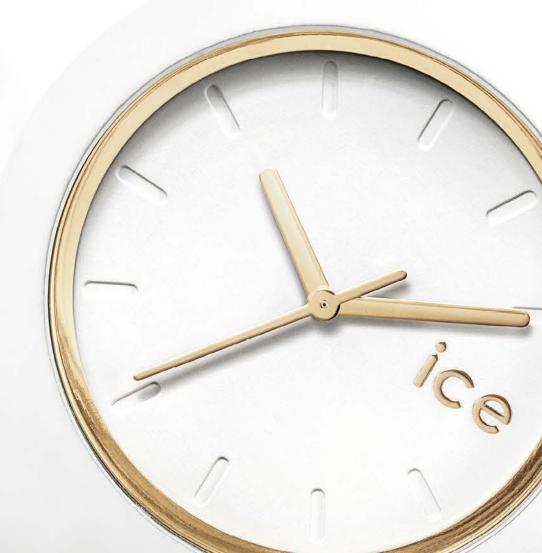

# Ce

Fidèle à l'ADN de la marque Ice-Watch, la ICE est déclinée en plusieurs styles allant du monochrome aux paillettes en passant par l'élégance de la touche glam dorée.

Une montre ultra souple, d'une seule pièce du bracelet au boîtier. La ICE est une montre seconde peau au design harmonieux. Simplissime, elle va avec tout, elle se porte en toute circonstance. Ultra plate, ultra souple, elle nous colle à la peau!