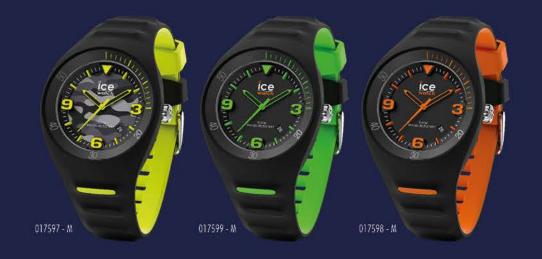

anc, ponctuée de touches claires ou gold. De cadrans soleillés en cadrans unis ou irisés rainbow, de boîtiers étanches (10 ATM) amoureux des baignades en bracelets waterproof, les vacances sont, cette fois, vraiment à porter de main.

































# Ce

Fidèle à l'ADN de la marque Ice-Watch, la ICE est déclinée en plusieurs styles allant du monochrome aux paillettes en passant par l'élégance de la touche glam dorée.

Une montre ultra souple, d'une seule pièce du bracelet au boîtier. La ICE est une montre seconde peau au design harmonieux. Simplissime, elle va avec tout, elle se porte en toute circonstance. Ultra plate, ultra souple, elle nous colle à la peau!















16 ICE MODELS 17















ICE MODELS 19













#### PVPR 99,90 €































32 PIERRE LECLERCQ 33

# PVPR 149 €







## ICE STEEL





PVPR 149 €







#### CHANGE. YOU CAN.

www.ice-watch.com