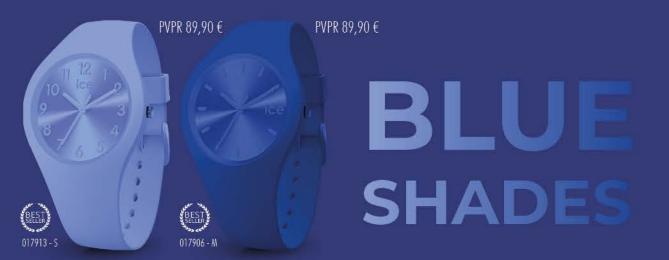

# Ce

Fidèle à l'ADN de la marque Ice-Watch, la ICE est déclinée en plusieurs styles allant du monochrome aux paillettes en passant par l'élégance de la touche glam dorée.

Une montre ultra souple, d'une seule pièce du bracelet au boîtier. La ICE est une montre seconde peau au design harmonieux. Simplissime, elle va avec tout, elle se porte en toute circonstance. Ultra plate, ultra souple, elle nous colle à la peau!