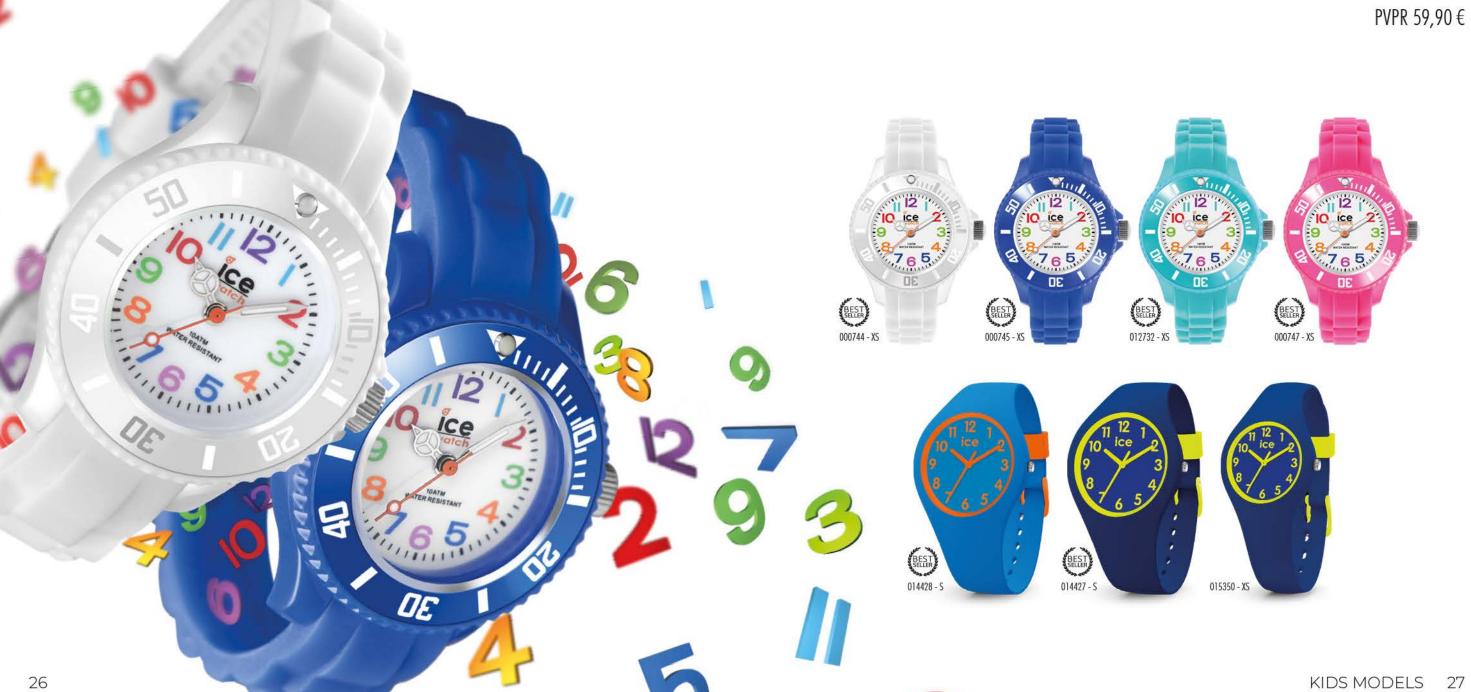

## ICE GENERATION BACK TO BASICS

ICE-WATCH redonne vie à sa montre star des années 2000 en lui offrant la souplesse du silicone. Désormais fluide comme l'eau et légère comme l'air, elle tictaque gaiement vers l'été sous un nouveau nom : l'ICE generation. Couleurs et soleil au zénith! La palette ICE generation déverse un cocktail de tons francs, acidulés, fruités, flashy ou pastels. Pour les heures glam, l'ICE generation irradie en noir ou blanc, ponctuée de touches claires ou gold. De cadrans soleillés en cadrans unis ou irisés rainbow, de boîtiers étanches (10 ATM) amoureux des baignades en bracelets waterproof, les vacances sont, cette fois, vraiment à porter de main.