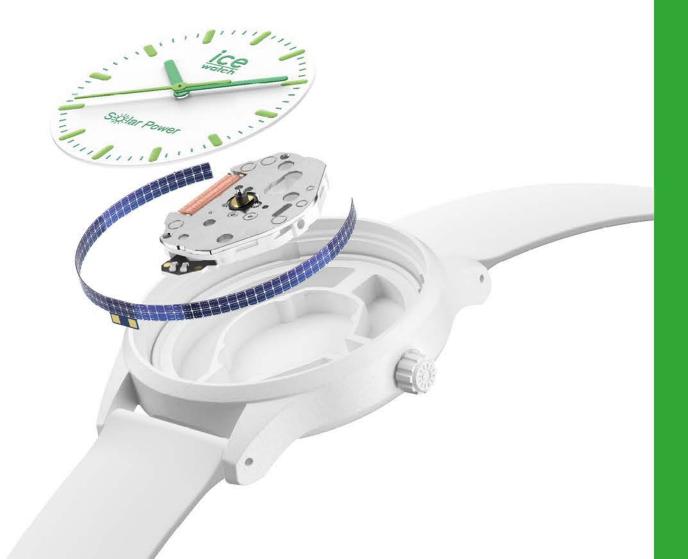

Packaging éco-responsable 100% en fibres de plastique recyclé

Chargée à 100% = autonomie 3,5 mois

Confortable, légère et souple

# Signar Power

Parce que le changement n'attend plus et que tout le monde a son rôle à jouer, les montres ICE solar power marquent le début d'une nouvelle ère au sein de nos collections. Conçues pour fonctionner durablement à l'aide d'une énergie renouvelable disponible partout et tout le temps, les montres ICE solar power deviennent l'icône d'un changement qui s'impose progressivement mais surement pour la marque lce-Watch: celui d'un pas vers une production plus responsable et soucieuse de l'environnement. Bye bye la pile traditionnelle à renouveler régulièrement ! Il est l'heure de vivre avec son temps et d'opter pour une montre rechargeable à l'infini. Fashion, minimalistes et colorées, les montres ICE solar power prouvent qu'il est possible de consommer plus intelligemment, sans pénaliser son style ou la planète!