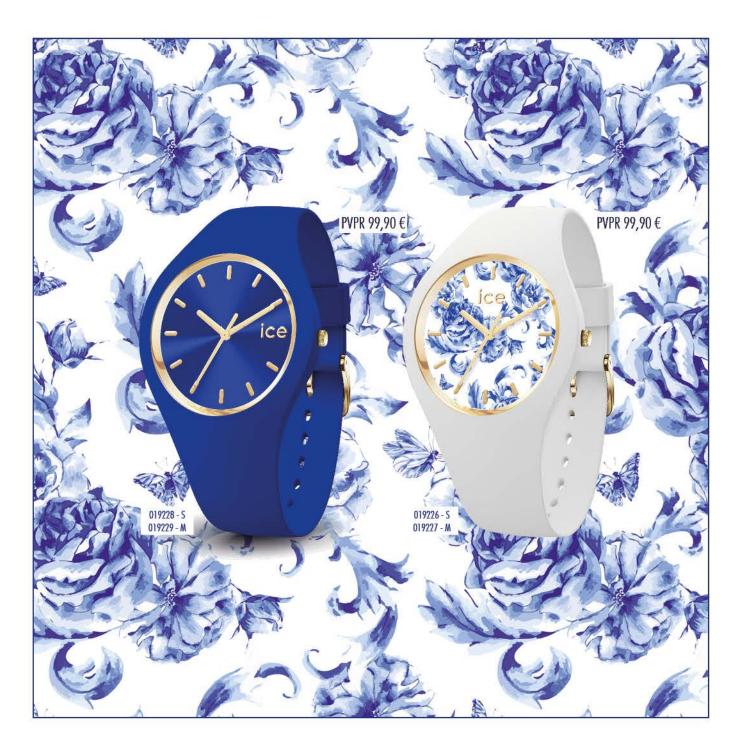

# Ce

Fidèle à l'ADN de la marque Ice-Watch, la ICE est déclinée en plusieurs styles allant du monochrome aux paillettes en passant par l'élégance de la touche glam dorée.

Une montre ultra souple, d'une seule pièce du bracelet au boîtier. La ICE est une montre seconde peau au design harmonieux. Simplissime, elle va avec tout, elle se porte en toute circonstance. Ultra plate, ultra souple, elle nous colle à la peau!