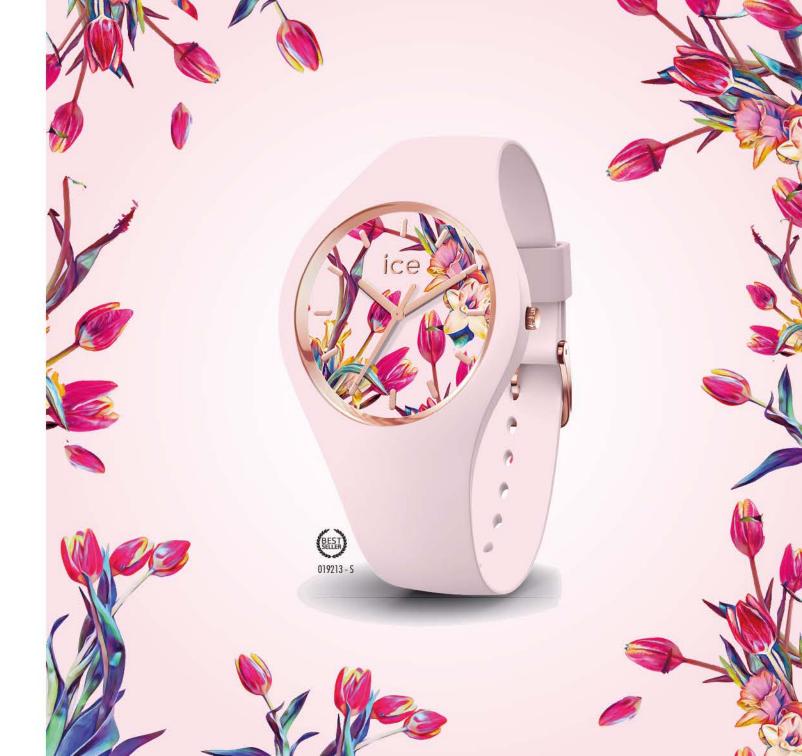

# Ce

Fidèle à l'ADN de la marque Ice-Watch, la ICE est déclinée en plusieurs styles allant du monochrome aux paillettes en passant par l'élégance de la touche glam dorée.

Une montre ultra souple, d'une seule pièce du bracelet au boîtier. La ICE est une montre seconde peau au design harmonieux. Simplissime, elle va avec tout, elle se porte en toute circonstance. Ultra plate, ultra souple, elle nous colle à la peau!