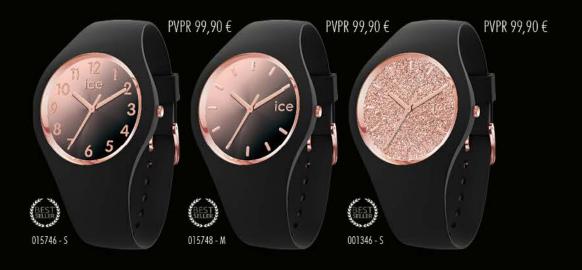

# Ce

Fidèle à l'ADN de la marque Ice-Watch, la ICE est déclinée en plusieurs styles allant du monochrome aux paillettes en passant par l'élégance de la touche glam dorée.

Une montre ultra souple, d'une seule pièce du bracelet au boîtier. La ICE est une montre seconde peau au design harmonieux. Simplissime, elle va avec tout, elle se porte en toute circonstance. Ultra plate, ultra souple, elle nous colle à la peau!

#### PVPR 99,90 €

32 PIERRE LECLERCQ 33