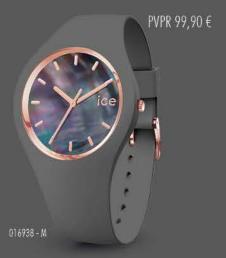

# Ce

Fidèle à l'ADN de la marque Ice-Watch, la ICE est déclinée en plusieurs styles allant du monochrome aux paillettes en passant par l'élégance de la touche glam dorée.

Une montre ultra souple, d'une seule pièce du bracelet au boîtier. La ICE est une montre seconde peau au design harmonieux. Simplissime, elle va avec tout, elle se porte en toute circonstance. Ultra plate, ultra souple, elle nous colle à la peau!