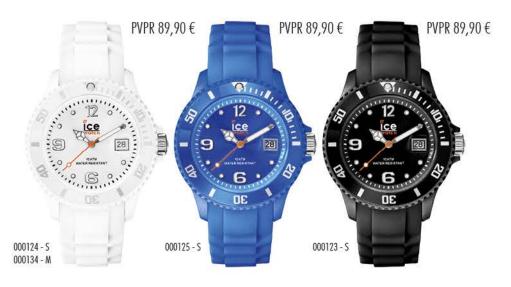

noir ou blanc, ponctuée de touches claires ou gold. De cadrans soleillés en cadrans unis ou irisés rainbow, de boîtiers étanches (10 ATM) amoureux des baignades en bracelets waterproof, les vacances sont, cette fois, vraiment à porter de main.

































# Ce

Fidèle à l'ADN de la marque Ice-Watch, la ICE est déclinée en plusieurs styles allant du monochrome aux paillettes en passant par l'élégance de la touche glam dorée.

Une montre ultra souple, d'une seule pièce du bracelet au boîtier. La ICE est une montre seconde peau au design harmonieux. Simplissime, elle va avec tout, elle se porte en toute circonstance. Ultra plate, ultra souple, elle nous colle à la peau!















16 ICE MODELS 17















ICE MODELS 19













#### PVPR 99,90 €































32 PIERRE LECLERCQ 33

# PVPR 149 €







## ICE STEEL





PVPR 149 €







#### CHANGE. YOU CAN.

www.ice-watch.com