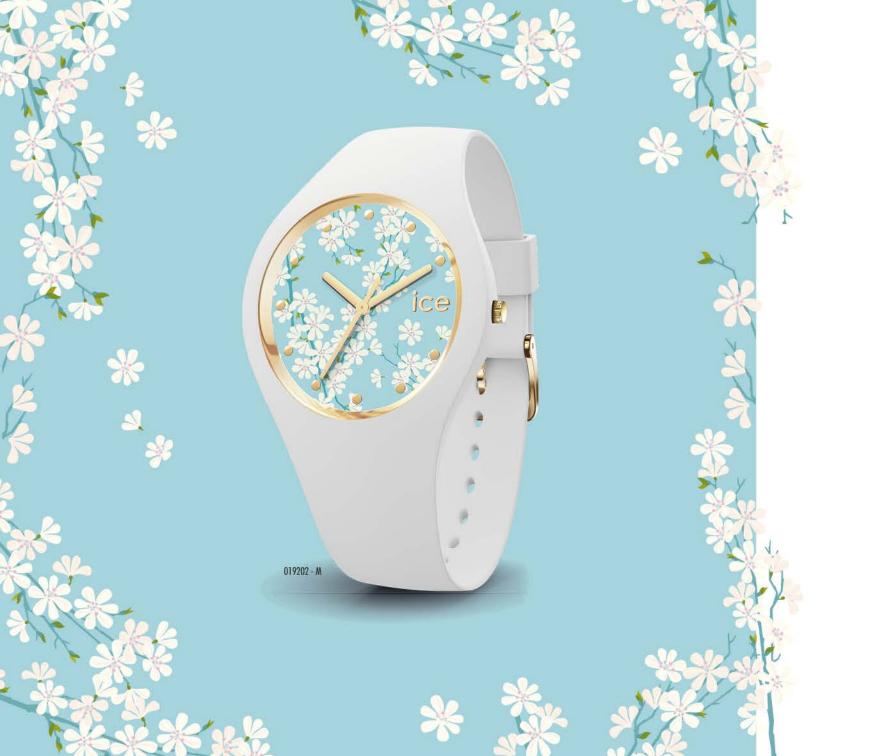

# Ce

Fidèle à l'ADN de la marque Ice-Watch, la ICE est déclinée en plusieurs styles allant du monochrome aux paillettes en passant par l'élégance de la touche glam dorée.

Une montre ultra souple, d'une seule pièce du bracelet au boîtier. La ICE est une montre seconde peau au design harmonieux. Simplissime, elle va avec tout, elle se porte en toute circonstance. Ultra plate, ultra souple, elle nous colle à la peau!