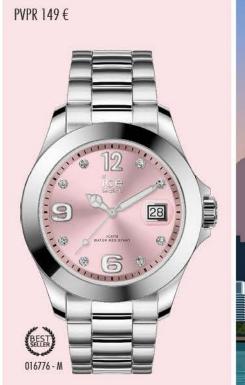

risés rainbow, de boîtiers étanches (10 ATM) amoureux des baignades en bracelets waterproof, les vacances sont, cette fois, vraiment à porter de main.

































# Ce

Fidèle à l'ADN de la marque Ice-Watch, la ICE est déclinée en plusieurs styles allant du monochrome aux paillettes en passant par l'élégance de la touche glam dorée.

Une montre ultra souple, d'une seule pièce du bracelet au boîtier. La ICE est une montre seconde peau au design harmonieux. Simplissime, elle va avec tout, elle se porte en toute circonstance. Ultra plate, ultra souple, elle nous colle à la peau!















16 ICE MODELS 17















ICE MODELS 19













#### PVPR 99,90 €































32 PIERRE LECLERCQ 33

# PVPR 149 €







## ICE STEEL





PVPR 149 €







#### CHANGE. YOU CAN.

www.ice-watch.com