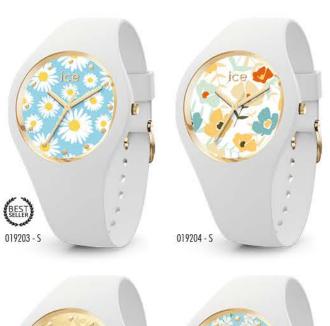

# Ce

Fidèle à l'ADN de la marque Ice-Watch, la ICE est déclinée en plusieurs styles allant du monochrome aux paillettes en passant par l'élégance de la touche glam dorée.

Une montre ultra souple, d'une seule pièce du bracelet au boîtier. La ICE est une montre seconde peau au design harmonieux. Simplissime, elle va avec tout, elle se porte en toute circonstance. Ultra plate, ultra souple, elle nous colle à la peau!