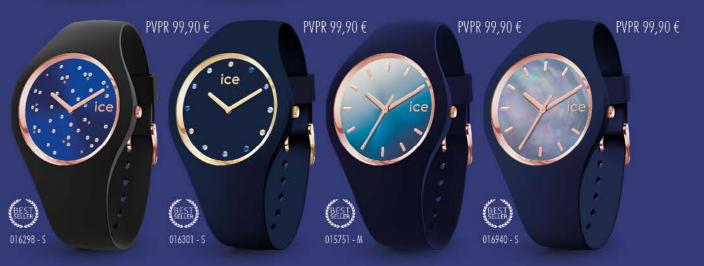

# Ce

Fidèle à l'ADN de la marque Ice-Watch, la ICE est déclinée en plusieurs styles allant du monochrome aux paillettes en passant par l'élégance de la touche glam dorée.

Une montre ultra souple, d'une seule pièce du bracelet au boîtier. La ICE est une montre seconde peau au design harmonieux. Simplissime, elle va avec tout, elle se porte en toute circonstance. Ultra plate, ultra souple, elle nous colle à la peau!