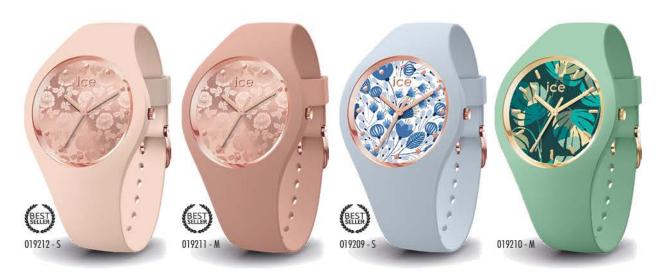

# Ce

Fidèle à l'ADN de la marque Ice-Watch, la ICE est déclinée en plusieurs styles allant du monochrome aux paillettes en passant par l'élégance de la touche glam dorée.

Une montre ultra souple, d'une seule pièce du bracelet au boîtier. La ICE est une montre seconde peau au design harmonieux. Simplissime, elle va avec tout, elle se porte en toute circonstance. Ultra plate, ultra souple, elle nous colle à la peau!