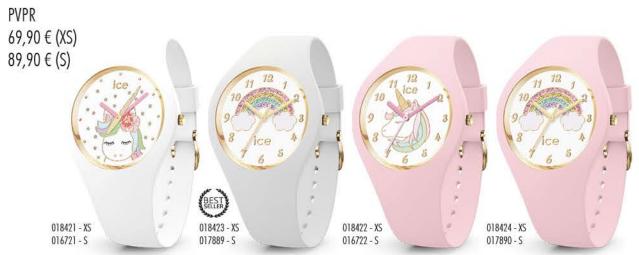

u blanc, ponctuée de touches claires ou gold. De cadrans soleillés en cadrans unis ou irisés rainbow, de boîtiers étanches (10 ATM) amoureux des baignades en bracelets waterproof, les vacances sont, cette fois, vraiment à porter de main.

































# Ce

Fidèle à l'ADN de la marque Ice-Watch, la ICE est déclinée en plusieurs styles allant du monochrome aux paillettes en passant par l'élégance de la touche glam dorée.

Une montre ultra souple, d'une seule pièce du bracelet au boîtier. La ICE est une montre seconde peau au design harmonieux. Simplissime, elle va avec tout, elle se porte en toute circonstance. Ultra plate, ultra souple, elle nous colle à la peau!















16 ICE MODELS 17















ICE MODELS 19













#### PVPR 99,90 €































32 PIERRE LECLERCQ 33

# PVPR 149 €







## ICE STEEL





PVPR 149 €







#### CHANGE. YOU CAN.

www.ice-watch.com