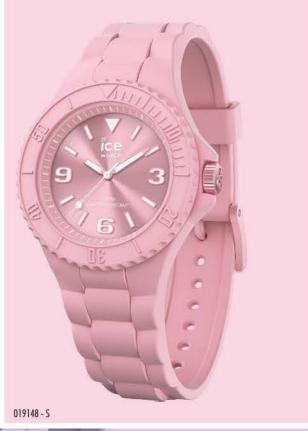

# Ce

Fidèle à l'ADN de la marque Ice-Watch, la ICE est déclinée en plusieurs styles allant du monochrome aux paillettes en passant par l'élégance de la touche glam dorée.

Une montre ultra souple, d'une seule pièce du bracelet au boîtier. La ICE est une montre seconde peau au design harmonieux. Simplissime, elle va avec tout, elle se porte en toute circonstance. Ultra plate, ultra souple, elle nous colle à la peau!